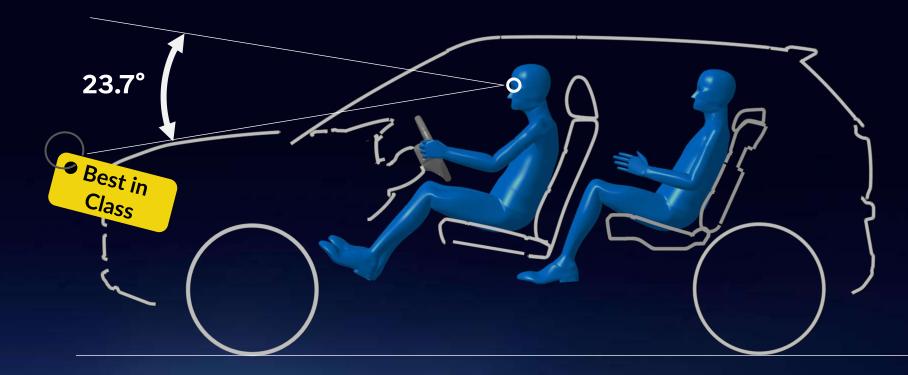

#### Command seating position with Eye Level 1398 mm above the ground

## Forward visibility angle of XUV 3XO matches with XUV 700 !

| Parameter                | XUV 3XO |
|--------------------------|---------|
| Eye Point to Ground (mm) | 1398    |
| Forward visibility (deg) | 23.7°   |

Best-in-class forward visibility

| #1 Player | #2 Player |
|-----------|-----------|
| 1397      | 1391      |
| 19.7°     | 21.5°     |

### **SUV Command Seating**

The SUV's credentials are further enhanced by its longest-in-class bonnet, adding a sense of robustness and forward motion. With a command seating position, eye level at 1398 mm above the ground, the XUV 3XO offers **best-in-class forward visibility of 23.7**°, similar to the XUV 700. **Bold wheel arches and large tyres** underscore its ruggedness, with the **largest tyre outside diameter (OD)** in its class, contributing to a formidable stance. The impressive ground clearance, calibrated approach and departure angles, and best-in-class **water wading depth** amplify the XUV 3XO's SUVness factor. Complementing these features are the segment-leading R17 Diamond Cut Alloy Wheels, which further accentuate its authoritative presence.

| Eye Point to<br>Ground<br>(mm) | Forward<br>Visibility | Bonnet<br>Length<br>(mm) | Ground<br>Clearance<br>(mm) | Approach<br>Angle | Departure<br>Angle | Water<br>Wading<br>Depth (mm) |
|--------------------------------|-----------------------|--------------------------|-----------------------------|-------------------|--------------------|-------------------------------|
| 1398                           | 23.7°                 | 1033                     | 201                         | $23.4^{\circ}$    | 39.6°              | 350                           |