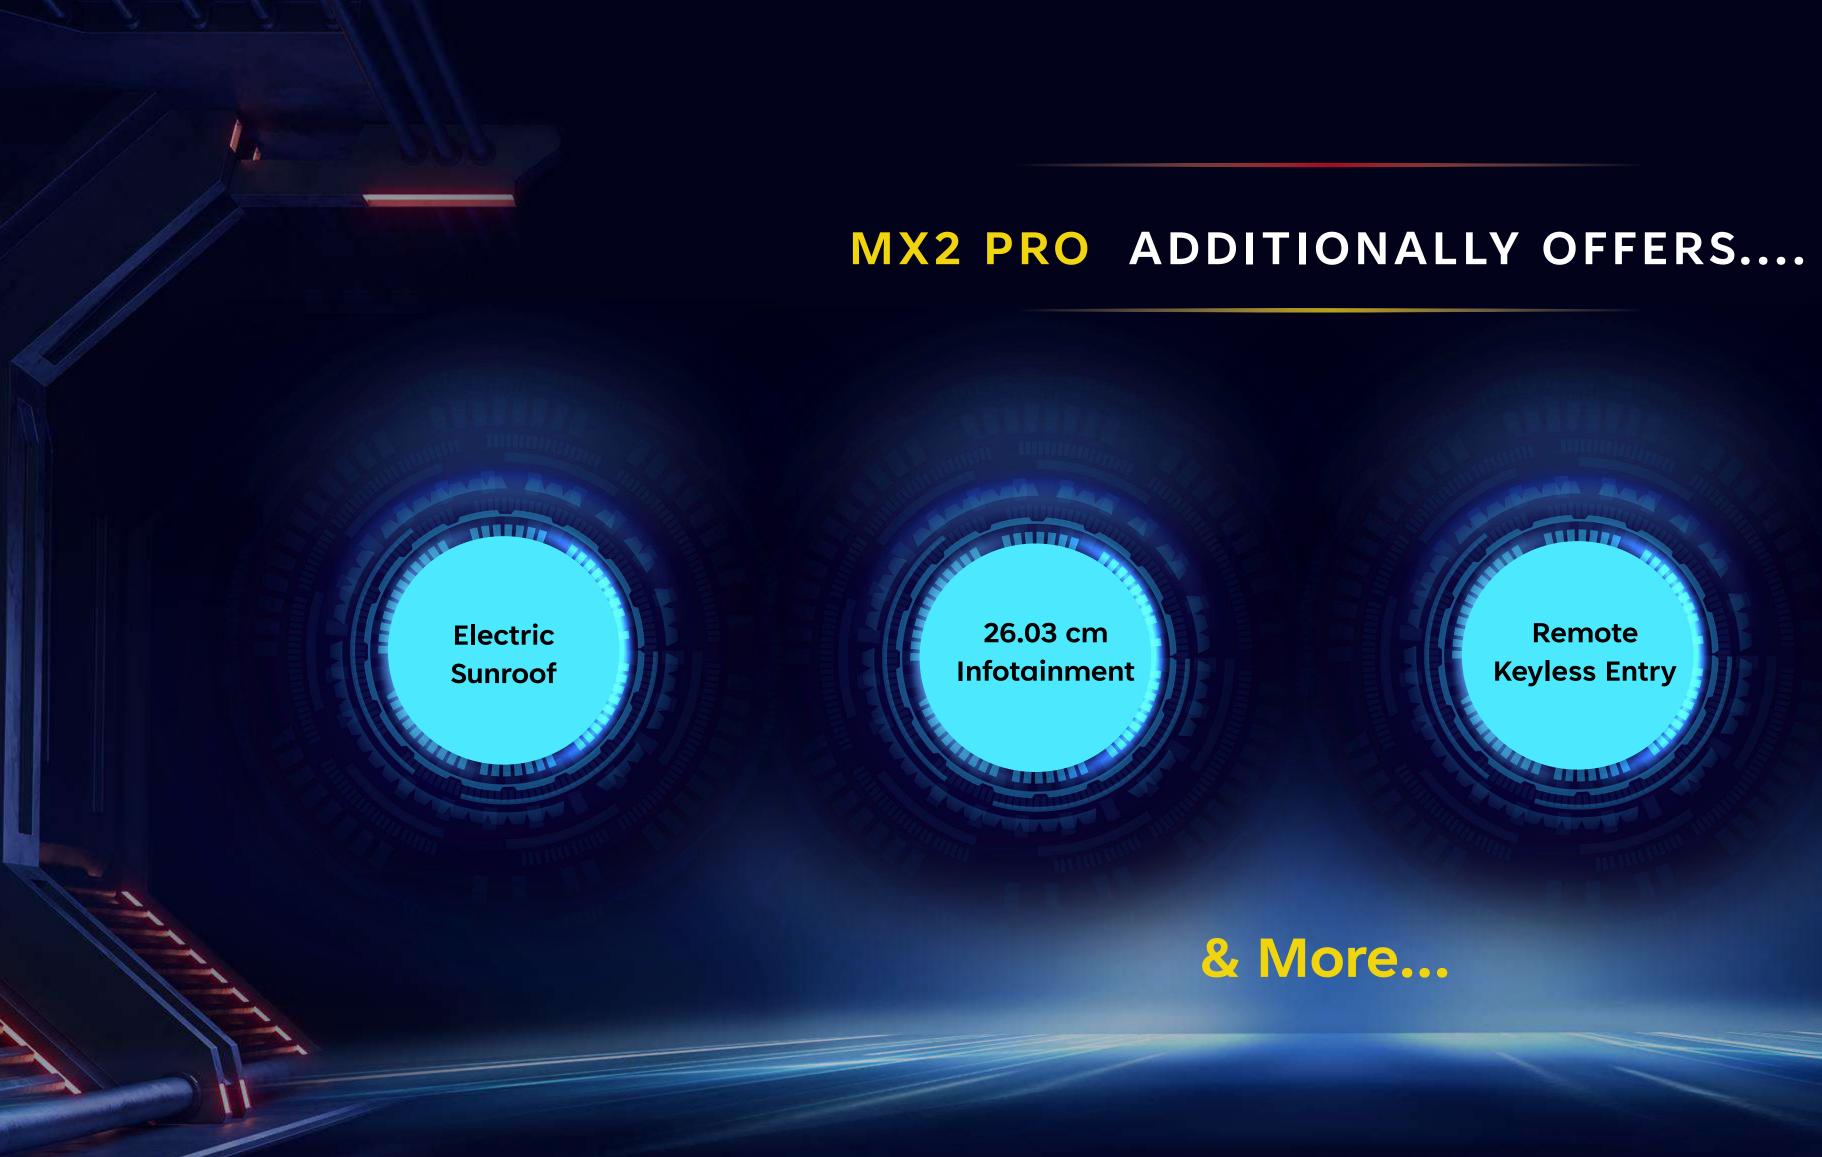

## THE MX2 PRO MT - SUNROOF & MUCH MORE

7.38 km/l

## XUV- 3XO

| PERFORMANCE | 82 kW, 200 Nm   FE – 17.96 km/l<br>Drive Modes & Steering modes<br>26.03 cm Infotainment                              |
|-------------|-----------------------------------------------------------------------------------------------------------------------|
| ECH         | Micro Hybrid start stop<br>17.8 cm Cluster, Auto Headlamps X<br>Wired AACP, FATC X                                    |
| SAFETY      | All Four Disc Brakes<br>6 Airbags & ESC<br>Reverse Camera + TPMS X                                                    |
| DESIGN      | Sequential LED Lamps, R16 Alloys,<br>Rear Spoiler + Roof rails                                                        |
| COMFORT     | Electric Sunroof, Front Arm rest with<br>storage, 60:40 Split rear seat<br>Cooled glovebox X<br>Electric Fold ORVMs X |
| SPACE       | $\checkmark$                                                                                                          |

9.99 Lakh

\* All prices are ex-showroom Delhi as on 29<sup>th</sup> April 2024