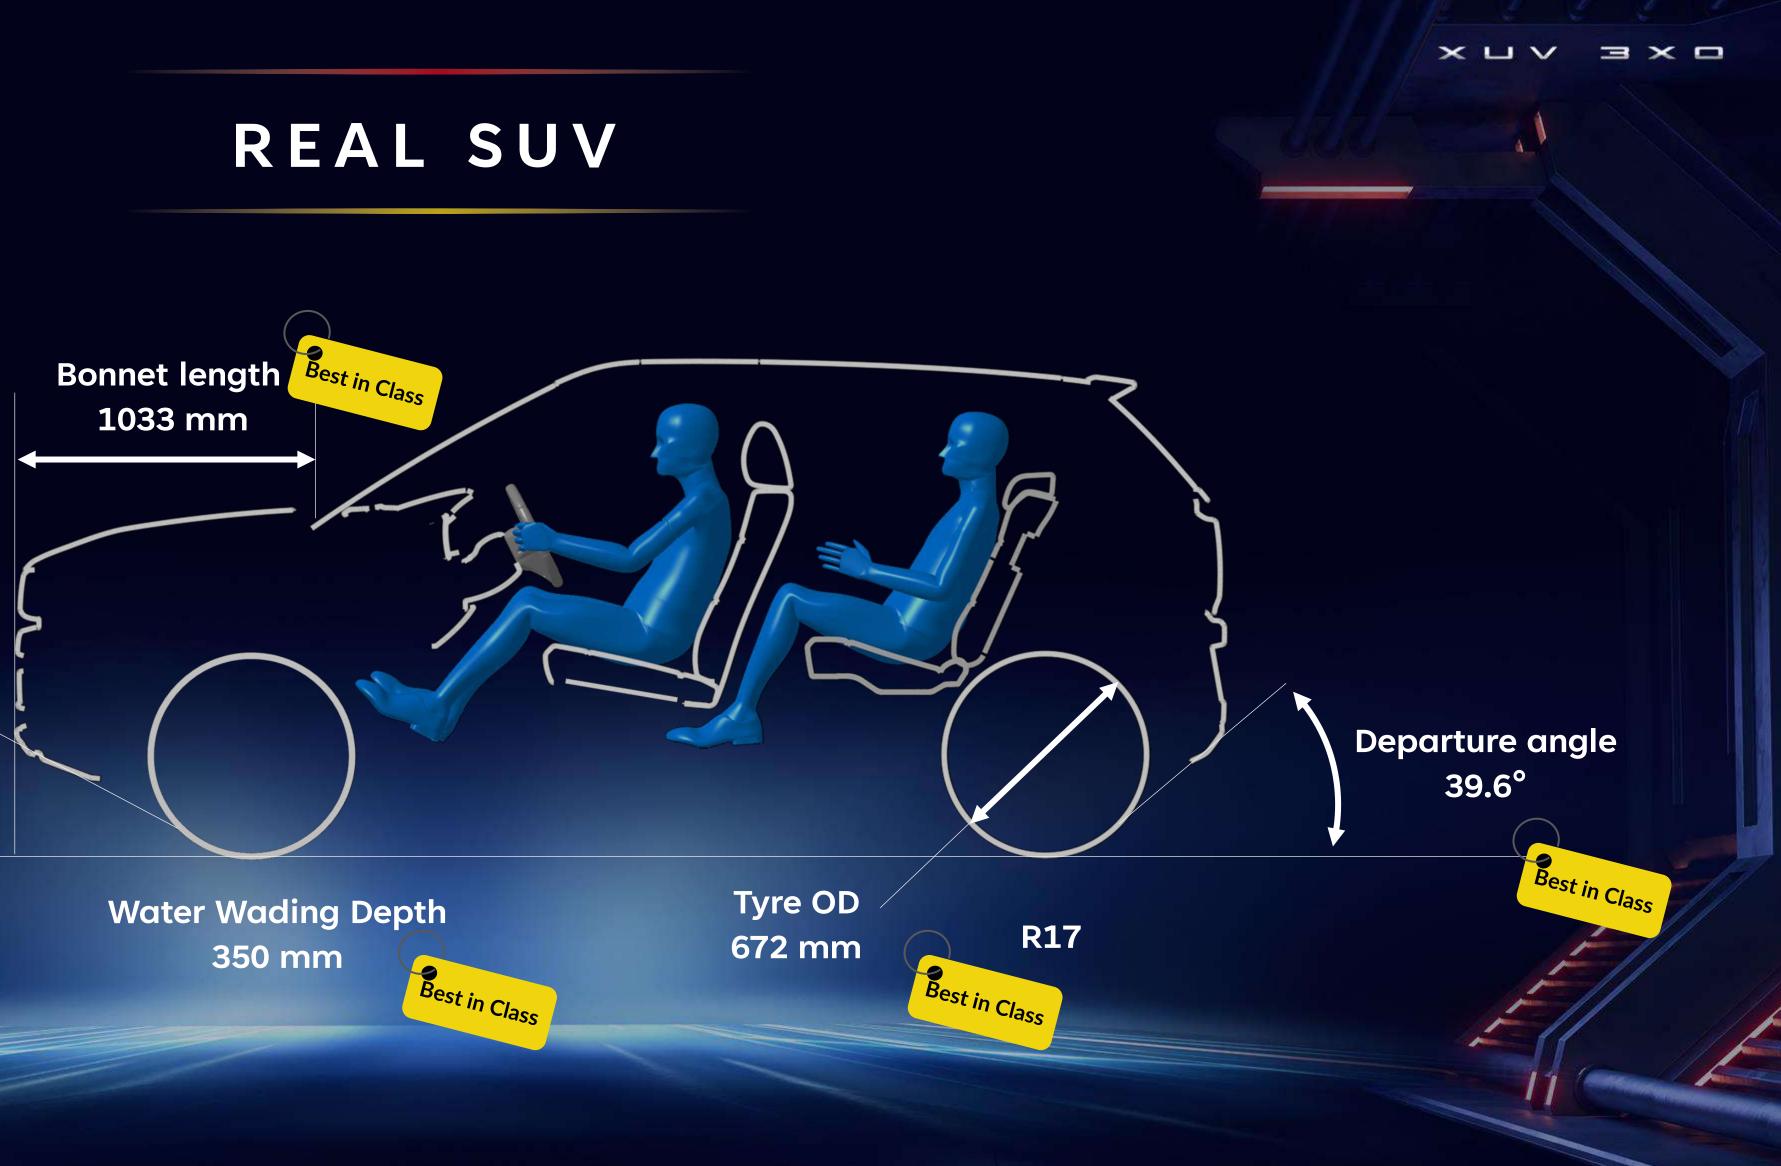

### **SUV Command Seating**

The SUV's credentials are further enhanced by its longest-in-class bonnet, adding a sense of robustness and forward motion. With a command seating position, eye level at 1398 mm above the ground, the XUV 3XO offers **best-in-class forward visibility of 23.7**°, similar to the XUV 700. **Bold wheel arches and large tyres** underscore its ruggedness, with the **largest tyre outside diameter (OD)** in its class, contributing to a formidable stance. The impressive ground clearance, calibrated approach and departure angles, and best-in-class **water wading depth** amplify the XUV 3XO's SUVness factor. Complementing these features are the segment-leading R17 Diamond Cut Alloy Wheels, which further accentuate its authoritative presence.

| Eye Point to<br>Ground<br>(mm) | Forward<br>Visibility | Bonnet<br>Length<br>(mm) | Ground<br>Clearance<br>(mm) | Approach<br>Angle | Departure<br>Angle | Water<br>Wading<br>Depth (mm) |
|--------------------------------|-----------------------|--------------------------|-----------------------------|-------------------|--------------------|-------------------------------|
| 1398                           | 23.7°                 | 1033                     | 201                         | $23.4^{\circ}$    | 39.6°              | 350                           |