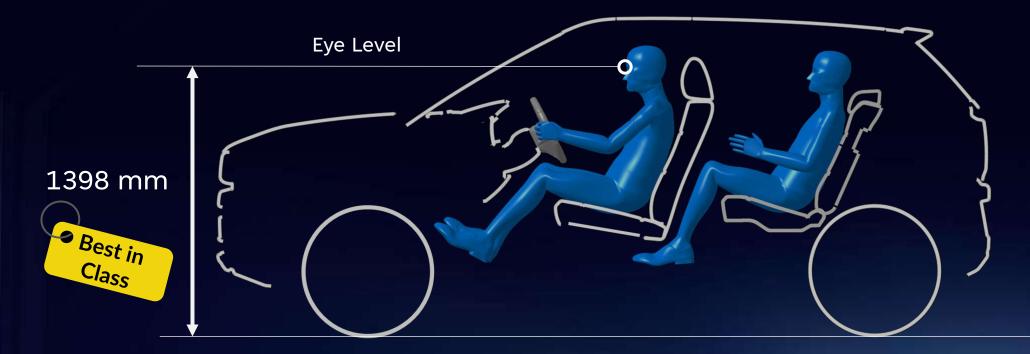

#### Command seating position with Eye Level 1398 mm above the ground

## Forward visibility angle of XUV 3XO matches with XUV 700 !

| Parameter                | XUV 3XO |
|--------------------------|---------|
| Eye Point to Ground (mm) | 1398    |
| Forward visibility (deg) | 23.7°   |

### **SUV Command Seating**

The SUV's credentials are further enhanced by its longest-in-class bonnet, adding a sense of robustness and forward motion. With a command seating position, eye level at 1398 mm above the ground, the XUV 3XO offers **best-in-class forward visibility of 23.7**°, similar to the XUV 700. **Bold wheel arches and large tyres** underscore its ruggedness, with the **largest tyre outside diameter (OD)** in its class, contributing to a formidable stance. The impressive ground clearance, calibrated approach and departure angles, and best-in-class **water wading depth** amplify the XUV 3XO's SUVness factor. Complementing these features are the segment-leading R17 Diamond Cut Alloy Wheels, which further accentuate its authoritative presence.

| Eye Point to<br>Ground<br>(mm) | Forward<br>Visibility | Bonnet<br>Length<br>(mm) | Ground<br>Clearance<br>(mm) | Approach<br>Angle | Departure<br>Angle | Water<br>Wading<br>Depth (mm) |
|--------------------------------|-----------------------|--------------------------|-----------------------------|-------------------|--------------------|-------------------------------|
| 1398                           | 23.7°                 | 1033                     | 201                         | $23.4^{\circ}$    | 39.6°              | 350                           |