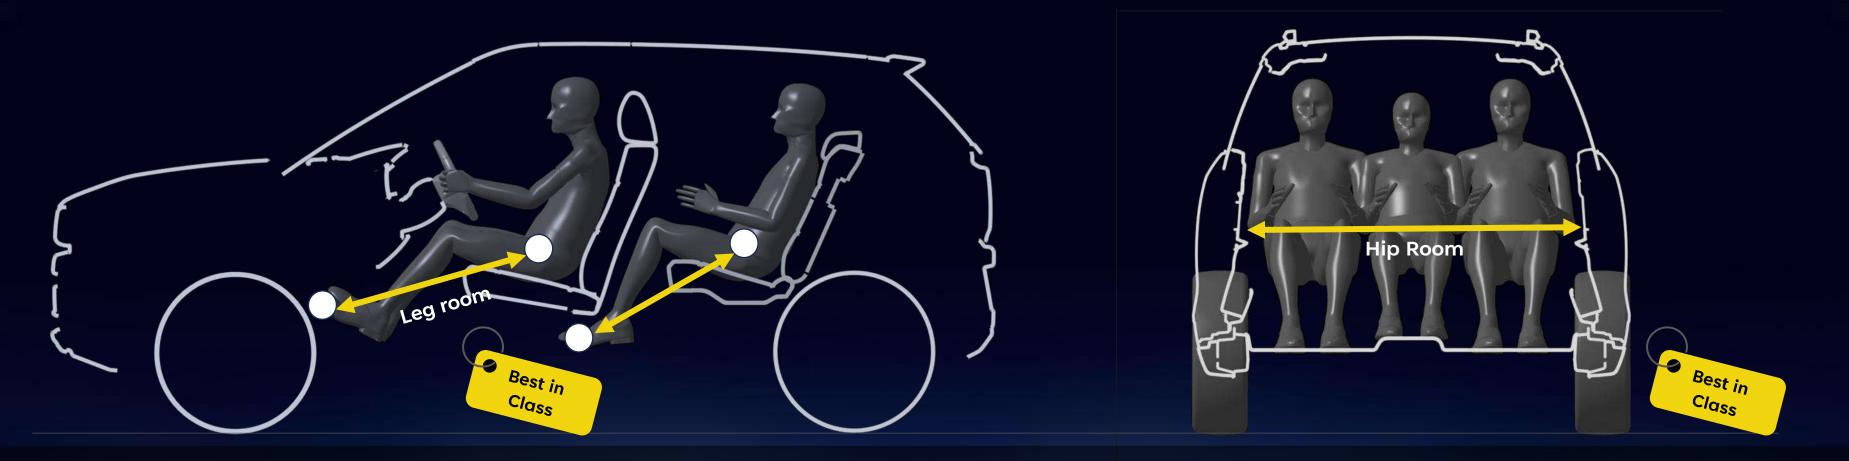

## SPACE WHERE IT COUNTS BEST-IN-CLASS ROOMINESS

| Parameter           | XUV 3XO | #1 Player | #2 Player |
|---------------------|---------|-----------|-----------|
| Leg Room (1st row)) | 1050    | 1018      | 1036      |
| Leg Room (2nd row)  | 878     | 826       | 850       |
| Hip Room (1st row)  | 1337    | 1332      | 1310      |
| Hip Room (2nd row)  | 1308    | 1222      | 1212      |

### **Space Where it Counts**

The XUV 3XO excels in providing a spacious and comfortable environment for all its occupants. It boasts **best-in-class occupant space**, which is remarkably generous, comparable even to SUVs a class above. This is complemented by the spacious boot space, which can accommodate up to 364 litre<sup>\*</sup>. Additionally, the XUV 3XO offers **best-in-class leg and hip room for 1**<sup>st</sup> **and 2**<sup>nd</sup> **row passengers**, ensuring a comfortable ride for all.

| Overall<br>Length | Overall<br>Width | Overall<br>Height            | Wheelbase | Occupant<br>Space | Couple<br>Distance | Leg<br>Room<br>1 <sup>st</sup> row | Leg<br>Room<br>2 <sup>nd</sup> row | Hip<br>room<br>1 <sup>st</sup> row | Hip<br>room<br>2 <sup>nd</sup> row |
|-------------------|------------------|------------------------------|-----------|-------------------|--------------------|------------------------------------|------------------------------------|------------------------------------|------------------------------------|
| 3990              | 1821             | 1647<br>(with roof<br>rails) | 2600      | 1729              | 800                | 1050                               | 878                                | 1337                               | 1308                               |