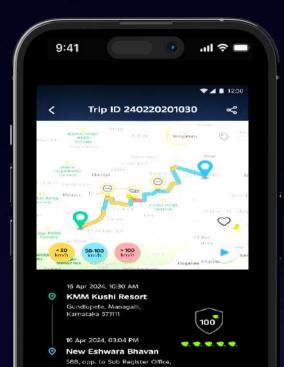

### **Trip Summary**

15.3 km/l Fuel Economy  $\odot$ 04:34 hrs

 $(\bullet)$ 

11 mins Idle Time

 $\odot$ 

60 km/h Average Speed 90 km/h Top Speed

**Remote Vehicle** Controls