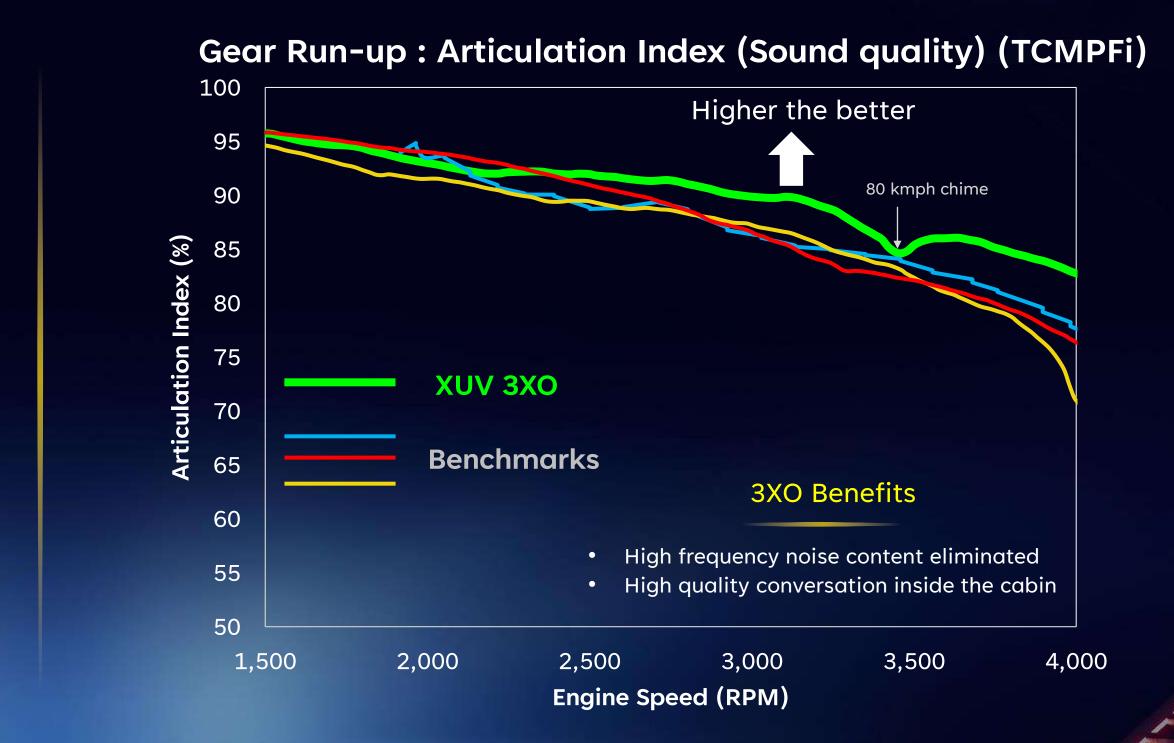

## RIDE OF YOUR LIFE QUIET & COMFORTABLE CABIN

#### Gear Run-up : Noise at Driver Location (TCMPFi)

XUV 3XO gasoline quietness matches XUV 700 gasoline !

XUV

 $\times \square$ 

### **Ride of Your Life**

The XUV 3XO is equipped with an advanced suspension system that includes a MacPherson Strut Fully Independent Front Suspension and a Twist Beam Semi-independent Rear Suspension. This setup ensures a ride quality that is quiet and comfortable, with quietness matching XUV 700. Additionally, the XUV 3XO features first-in-segment three smart steering modes—Comfort, Normal, and Sport. These smart steering modes are available across all powertrains, ensuring that every driver can enjoy a controlled and responsive driving experience, setting a new standard for what drivers can expect from a compact SUV.