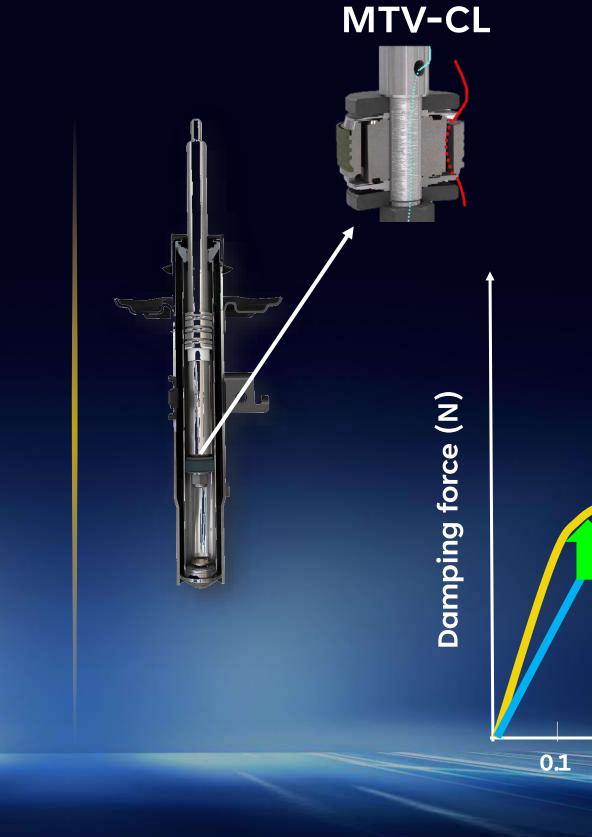

## **RIDE OF YOUR LIFE** MTV-CL TECHNOLOGY

The SUV also features custom drive modes—Zip, Zap, and Zoom—specifically in the Petrol Automatic variants, each designed to enhance the driving dynamics on varying terrains by adjusting the vehicle's performance characteristics. Moreover, the XUV 3XO incorporates MTV-CL (Multi-Tuned Valve Concentric Land) technology within the dampers. This advanced valving technology significantly improves ride and handling performance by optimizing the suspension response to different driving conditions.