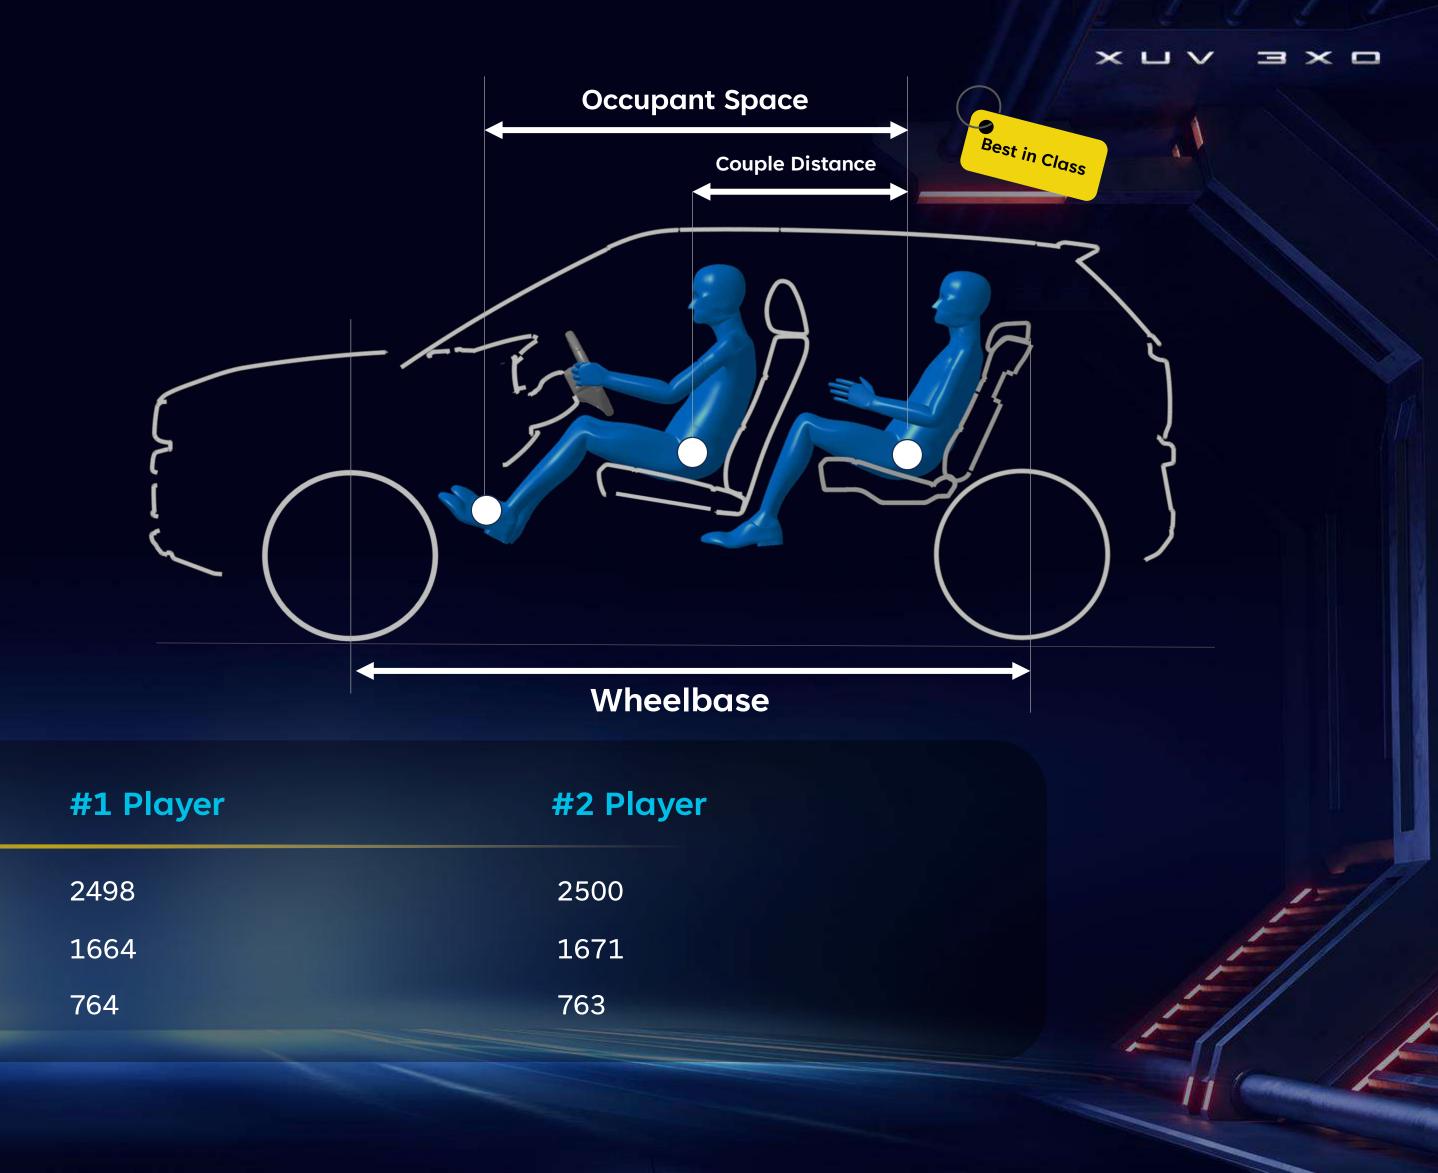

## SPACE WHERE IT COUNTS BEST-IN-CLASS OCCUPANT SPACE

| Parameter            | XUV 3XO |
|----------------------|---------|
| Wheelbase (mm)       | 2600    |
| Occupant Space (mm)  | 1729    |
| Couple Distance (mm) | 800     |

| #1 Player | #2 Player |
|-----------|-----------|
| 2498      | 2500      |
| 1664      | 1671      |
| 764       | 763       |

| Overall<br>Length | Overall<br>Width | Overall<br>Height            | Wheelbase | Occupant<br>Space | Couple<br>Distance | Leg<br>Room<br>1 <sup>st</sup> row | Leg<br>Room<br>2 <sup>nd</sup> row | Hip<br>room<br>1 <sup>st</sup> row | Hip<br>room<br>2 <sup>nd</sup> row |
|-------------------|------------------|------------------------------|-----------|-------------------|--------------------|------------------------------------|------------------------------------|------------------------------------|------------------------------------|
| 3990              | 1821             | 1647<br>(with roof<br>rails) | 2600      | 1729              | 800                | 1050                               | 878                                | 1337                               | 1308                               |