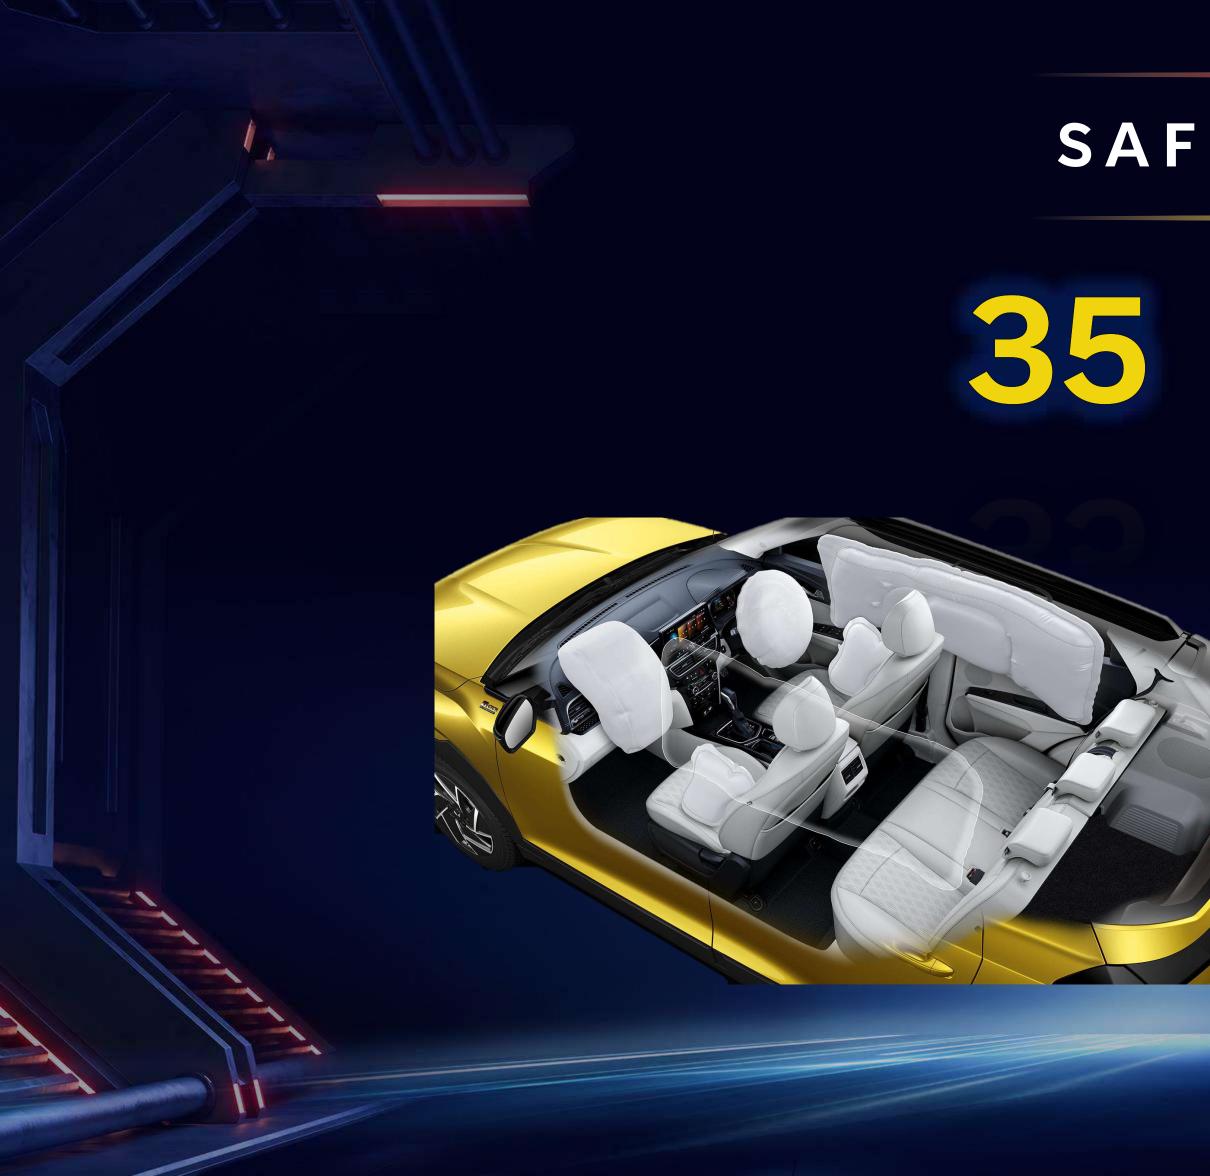

## STANDARD SAFETY FEATURES

- 6 Airbags
- 4 Disc Brakes
- 3-point seat belt for all seats
- Seat-belt reminders for all seats
- Passenger airbag ON/OFF for child safety
- ISO-FIX child seats with top-tether

### Safe Cocoon

Safety is paramount in the XUV 3XO, ensured by the extensive use of high-strength steel and 35 standard safety features. Engineered to achieve the highest **B-NCAP safety rating**, the XUV 3XO sets new standards in vehicle safety, ensuring peace of mind for you and your loved ones on every journey.

Additional cutting-edge safety technologies include a **360-degree surround view system with Blind View Monitor, new-generation Electronic Stability Control (ESC)** with **hill hold control** and **hill descent control**, ensuring superior control in challenging driving conditions. Furthermore, the vehicle comes standard with **6 airbags, 4 disc brakes, 3-point seat belts and seat-belt reminder for all seats along with passenger airbag on/off for child safety, ISO-FIX child seats with top-tether**, among others, providing comprehensive protection for all occupants.