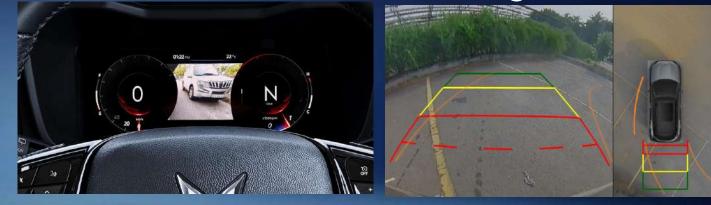

# 360° SURROUND VIEW SYSTEM

Feature Packed Surround View System

- Blind View Monitor
- Drive Video Recording
- Static & Dynamic Guidelines
- Intuitive animations
- Interactive parking guidance
- Multiple View Options
  - 3D, Transparent, Wide, Full-screen

XUV 3XO Surround View System is same as XUV 700 !

### Multiple View Options

Blind View Monitor Parking Guidance