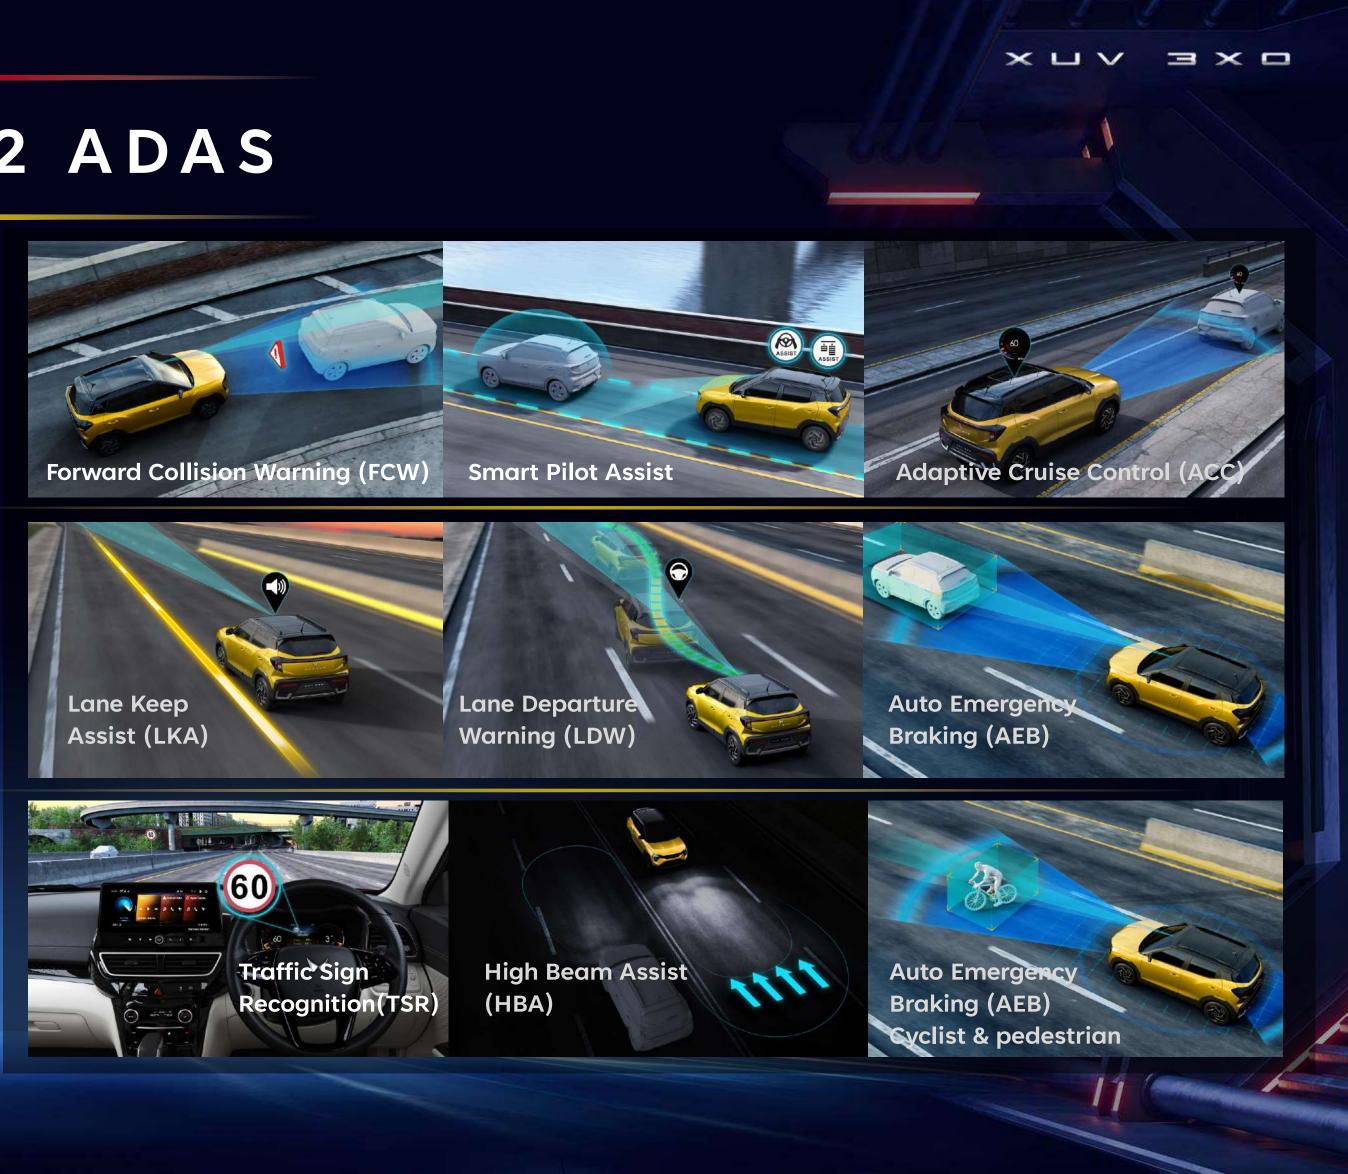

# harman/kardon AUDIO

#### Dedicated Amplifier – 380 W \*

Driving tweeters, full-range speakers and sub-woofers independently for an immersive sound experience

\* # 1 player is driving all the components through head unit #2 player does not have branded audio

- 7 Speakers Surround system
- 9 Band Equalizer (as against 3 in competition)
  - Precise & Personalized sound control
- Bass Enhancer
- Powerful processor to provide multiple modes (Griffin DSP)
- 6 Modes of Audio Settings through dedicated amplifier
  - Studio
  - Sonic Expanse
  - Ambience (Stage, Party, Retreat, Wide Sonic)

### Sci-Fi Technology

The XUV 3XO is at the forefront of automotive technology with 80+ Adrenox features, twin 26.03 cm HD screens, wireless Android Auto & Apple Carplay, and built-in Alexa\*\*. The firstin-segment features like a 65 W USB-C charging point and Electronic Parking Brake with Auto Hold are tailored for tech-savvy users seeking convenience on the go. Adding to the list, an immersive audio experience is created through a Harman Kardon Premium Audio with Amplifier & Sub-woofer that also offers Sonic Expanse, Bass Enhancer, 9 Band Equalizer, and 4 Ambient Sound Modes.