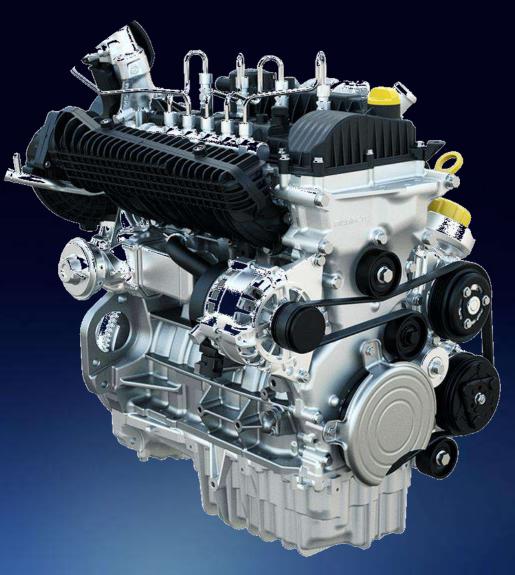

## mStallion G12 TGDi & **Turbocharged MPFI Engine**

- 96 kW (130 PS) @ 5000 rpm
- 230 Nm @ 1500 3750 rpm
- Overboost up to 250 Nm (AT)

## DRIVE OF YOUR LIFE WORLD-CLASS TURBOCHARGED ENGINES

## **D15 VGT Common Rail**

- 85.8 kW (117 PS) @ 3750 rpm
- 300 Nm @ 1500 2500 rpm

 $\times \square$ 

### **Drive of Your Life**

The XUV 3XO is powered by a lineup of world-class Turbo engines designed for exhilarating performance and superior efficiency. Staying true to the brand's legacy of offering thrilling performance, both the mStallion TGDi and the Turbo Diesel engines churn out best-in-class power and torque of 96 kW (130 PS) & 230 Nm and 85.8 kW (117 PS) & 300 Nm respectively. Additionally, the mStallion TGDi clocks 0-60 km/h in 4.5 s while offering a segment best fuel efficiency of 20.1 km/l\* with manual transmission.

Each engine is available with a 6-speed manual gear box and an added option of 6-speed AISIN automatic transmission for the petrol engines and 6-Speed AutoSHIFT+ for the diesel variants.

| Engine Type        | Max Power            | Max. Torque                 | Transmission   | Fuel<br>Efficiency* |  |
|--------------------|----------------------|-----------------------------|----------------|---------------------|--|
| 1.2 L mStallion –  | 96 kW @ 5000 r/min   | 230 Nm @ 1500-3750          | MT             | 20.1 km/l           |  |
| TGDi engine        |                      | r/min                       | 6-AT           | 18.2 km/l           |  |
| 1.2 L mStallion    | 82 kW @ 5000 r/min   | 200 Nm @ 1500-3500<br>r/min | МТ             | 18.89 km/l          |  |
| TCMPFi engine      |                      |                             | 6 – AT         | 17.96 km/l          |  |
| 1.5 L Turbo Diesel | 85.8 kW @ 3750 r/min | 300 Nm @ 1500-2500          | MT             | 20.6 km/l           |  |
| with CRDe          |                      | r/min                       | 6 – AutoSHIFT+ | 21.2 km/l           |  |