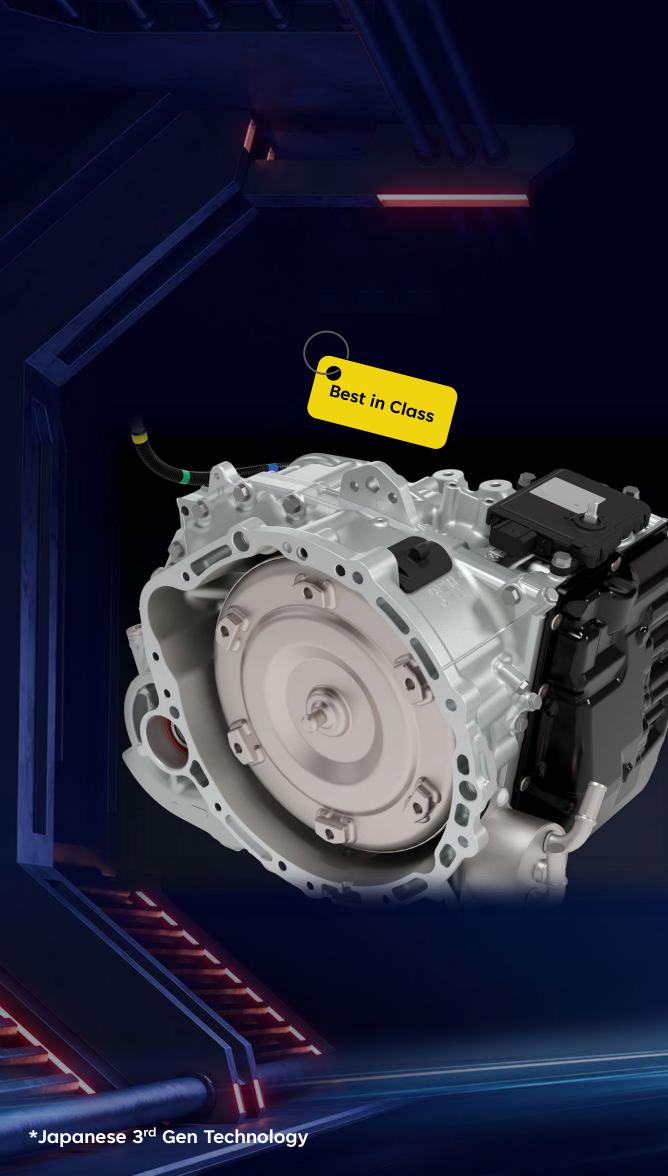

## DRIVE OF YOUR LIFE WORLD-CLASS AUTOMATIC TRANSMISSIONS

## **6 Speed AISIN\* Automatic** Transmission

- **Best-in-class Drivability**
- Advanced Neutral Control
- **Best-in-class NVH** 
  - Super long travel damper

The XUV 3XO is equipped with **6-speed AISIN 3<sup>rd</sup> Gen Automatic Transmission**, renowned for its durability and reliability, as evidenced by its successful implementation in the XUV 700, which utilises a transmission from the same family. The transmission offers smooth gear shifts and is optimised to deliver great fuel efficiency as well as a 'fun to drive' experience.