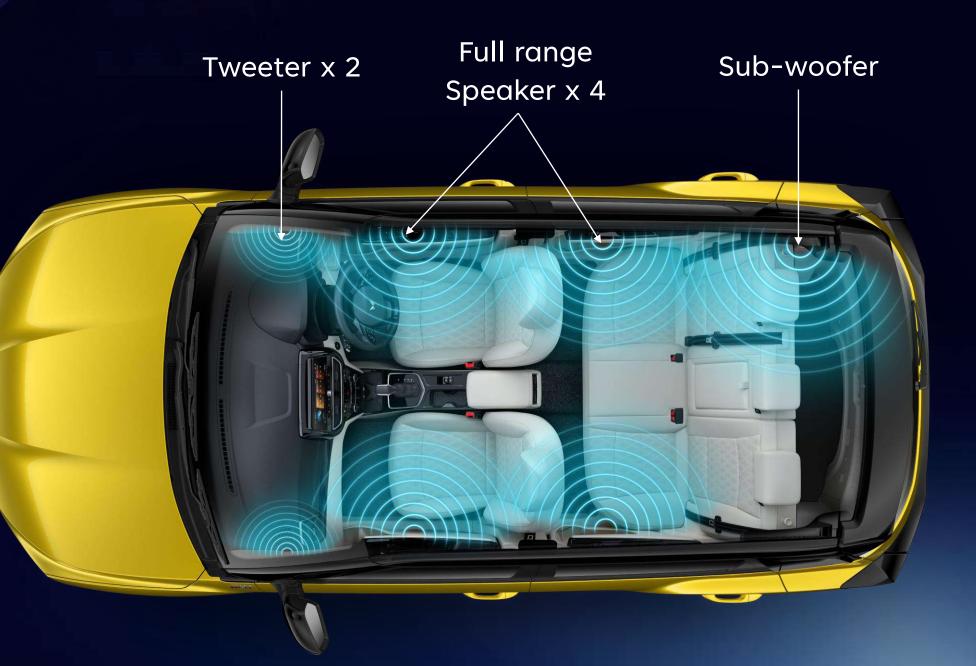

# 360° SURROUND VIEW SYSTEM

Feature Packed Surround View System

- Blind View Monitor
- Drive Video Recording
- Static & Dynamic Guidelines
- Intuitive animations
- Interactive parking guidance
- Multiple View Options
  - 3D, Transparent, Wide, Full-screen

XUV 3XO Surround View System is same as XUV 700 !

### Multiple View Options

Blind View Monitor Parking Guidance

Additional cutting-edge safety technologies include a **360-degree surround view system with Blind View Monitor, new-generation Electronic Stability Control (ESC)** with **hill hold control** and **hill descent control**, ensuring superior control in challenging driving conditions. Furthermore, the vehicle comes standard with **6 airbags, 4 disc brakes, 3-point seat belts and seat-belt reminder for all seats along with passenger airbag on/off for child safety, ISO-FIX child seats with top-tether**, among others, providing comprehensive protection for all occupants.

These cutting-edge features are complemented by the **largest-in-class Skyroof**<sup>TM</sup>, which not only enhances the vehicle's visual appeal but also enriches the driving experience. The 360-degree surround view system with blind view monitor further adds to the comfort and convenience of the driver.