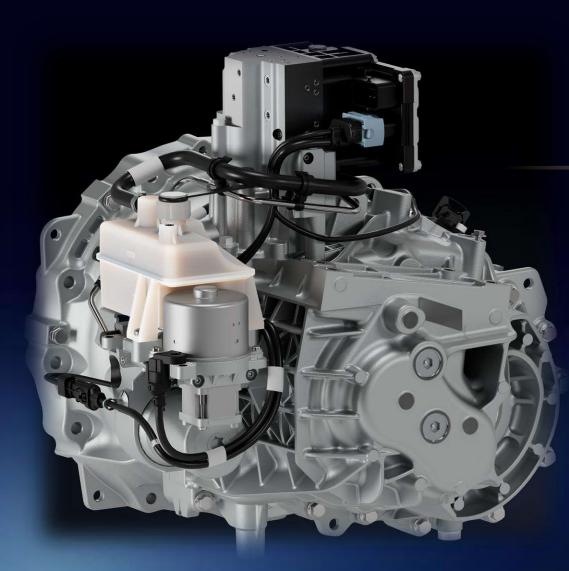

## DRIVE OF YOUR LIFE WORLD-CLASS AUTOMATIC TRANSMISSIONS

## **6 Speed AISIN\* Automatic** Transmission

- **Best-in-class Drivability**
- Advanced Neutral Control
- **Best-in-class NVH** 
  - Super long travel damper

## 6 Speed AutoSHIFT+

- 300 Nm capacity •
- Seamless gear-shifts
- Mono-stable shifter

 $\times \square$ 

The XUV 3XO is equipped with **6-speed AISIN 3<sup>rd</sup> Gen Automatic Transmission**, renowned for its durability and reliability, as evidenced by its successful implementation in the XUV 700, which utilises a transmission from the same family. The transmission offers smooth gear shifts and is optimised to deliver great fuel efficiency as well as a 'fun to drive' experience.