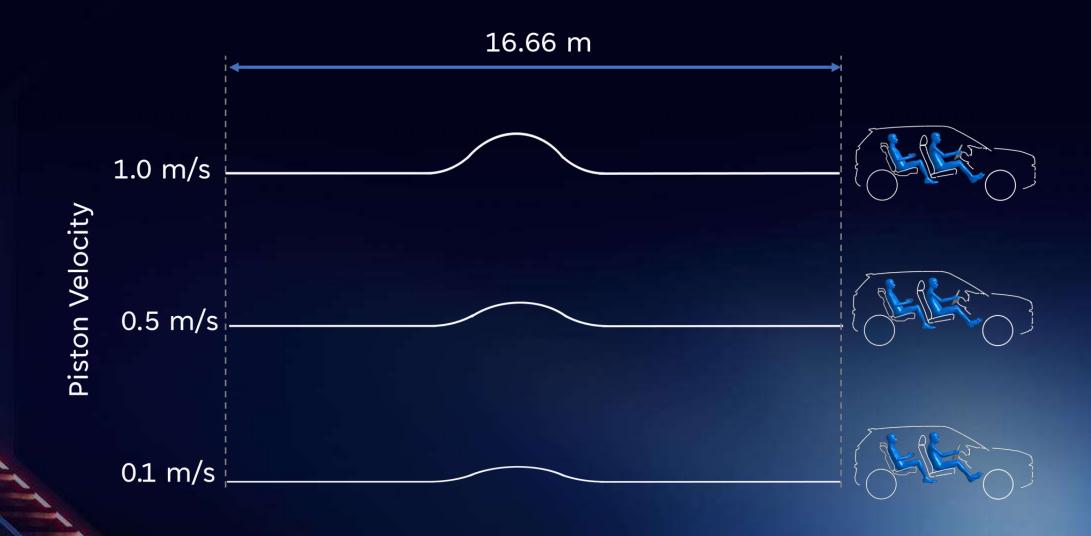

### **Piston Velocity vs Road Undulations**

Vehicle speed : 60 km/h = 16.66 m/s

### Plush Ride vs Body Control (Head toss)

- Ride comfort Reduced damping force at high piston velocity Increased damping force at low
- Body control Increased damping force at low piston velocity

XUV

 $\exists \times \Box$ 

The SUV also features custom drive modes—Zip, Zap, and Zoom—specifically in the Petrol Automatic variants, each designed to enhance the driving dynamics on varying terrains by adjusting the vehicle's performance characteristics. Moreover, the XUV 3XO incorporates MTV-CL (Multi-Tuned Valve Concentric Land) technology within the dampers. This advanced valving technology significantly improves ride and handling performance by optimizing the suspension response to different driving conditions.