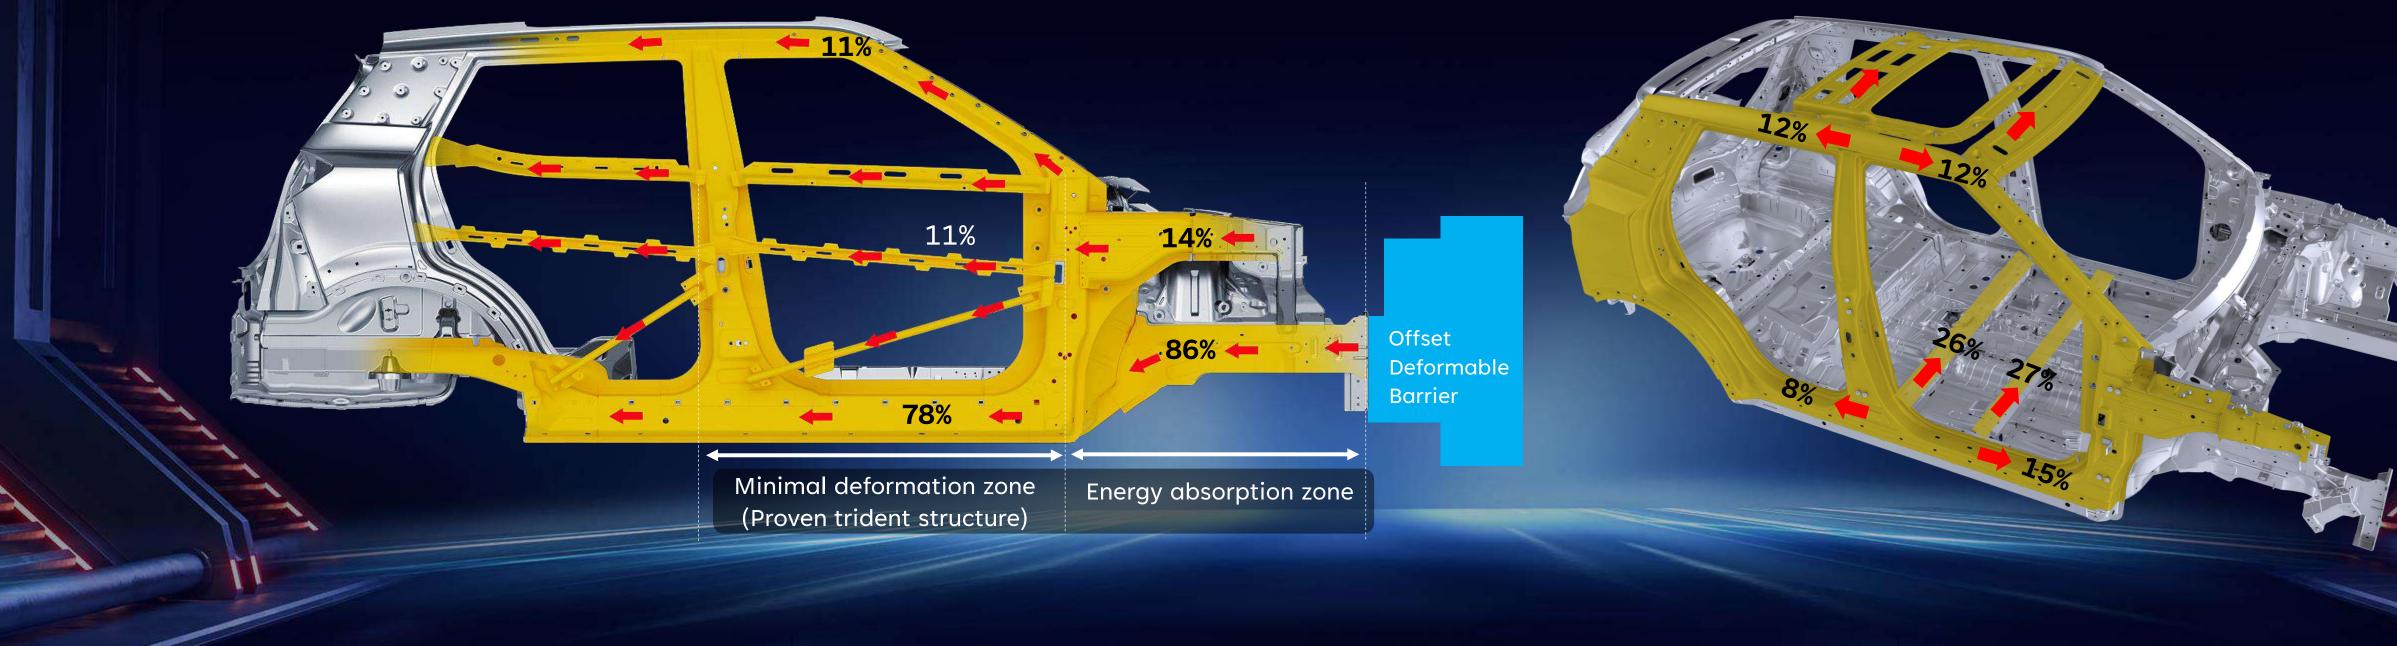

## SAFE COCOON ENGINEERED FOR BEST-IN-CLASS SAFETY RATING

- Impact force : 20 ton (200 kN) at 64 kmph
- Designed to protect against peak deceleration ~ 38 g
- Frontal crash energy absorption : 276 kJ

- Reinforced side crash structure
- Designed to protect against side crash energy : 72 kJ

### Safe Cocoon

Safety is paramount in the XUV 3XO, ensured by the extensive use of high-strength steel and 35 standard safety features. Engineered to achieve the highest **B-NCAP safety rating**, the XUV 3XO sets new standards in vehicle safety, ensuring peace of mind for you and your loved ones on every journey.

Additional cutting-edge safety technologies include a **360-degree surround view system with Blind View Monitor, new-generation Electronic Stability Control (ESC)** with **hill hold control** and **hill descent control**, ensuring superior control in challenging driving conditions. Furthermore, the vehicle comes standard with **6 airbags, 4 disc brakes, 3-point seat belts and seat-belt reminder for all seats along with passenger airbag on/off for child safety, ISO-FIX child seats with top-tether**, among others, providing comprehensive protection for all occupants.