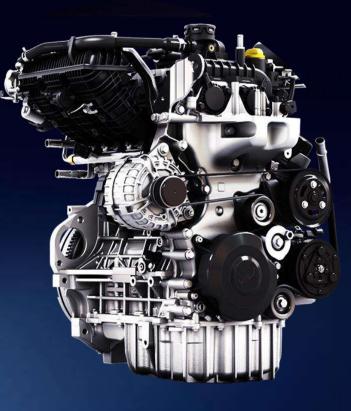

## DRIVE OF YOUR LIFE WORLD-CLASS TURBOCHARGED ENGINES

## **D15 VGT Common Rail**

- 85.8 kW (117 PS) @ 3750 rpm
- 300 Nm @ 1500 2500 rpm

 $\times \square$ 

### **Drive of Your Life**

The XUV 3XO is powered by a lineup of world-class Turbo engines designed for exhilarating performance and superior efficiency. Staying true to the brand's legacy of offering thrilling performance, both the mStallion TGDi and the Turbo Diesel engines churn out best-in-class power and torque of 96 kW (130 PS) & 230 Nm and 85.8 kW (117 PS) & 300 Nm respectively. Additionally, the mStallion TGDi clocks 0-60 km/h in 4.5 s while offering a segment best fuel efficiency of 20.1 km/l\* with manual transmission.

Each engine is available with a 6-speed manual gear box and an added option of 6-speed AISIN automatic transmission for the petrol engines and 6-Speed AutoSHIFT+ for the diesel variants.

| Engine Type        | Max Power            | Max. Torque                 | Transmission   | Fuel<br>Efficiency* |  |
|--------------------|----------------------|-----------------------------|----------------|---------------------|--|
| 1.2 L mStallion –  | 96 kW @ 5000 r/min   | 230 Nm @ 1500-3750          | MT             | 20.1 km/l           |  |
| TGDi engine        |                      | r/min                       | 6-AT           | 18.2 km/l           |  |
| 1.2 L mStallion    | 82 kW @ 5000 r/min   | 200 Nm @ 1500-3500<br>r/min | МТ             | 18.89 km/l          |  |
| TCMPFi engine      |                      |                             | 6 – AT         | 17.96 km/l          |  |
| 1.5 L Turbo Diesel | 85.8 kW @ 3750 r/min | 300 Nm @ 1500-2500          | MT             | 20.6 km/l           |  |
| with CRDe          |                      | r/min                       | 6 – AutoSHIFT+ | 21.2 km/l           |  |