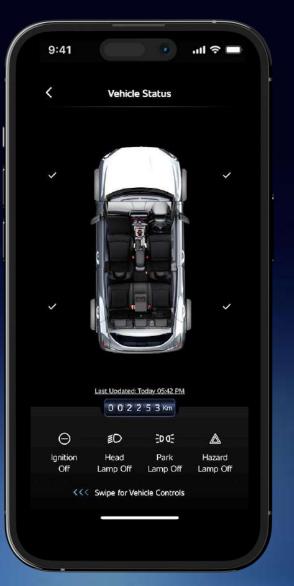

Interactive parking guidance
- Multiple View Options
  - 3D, Transparent, Wide, Full-screen

XUV 3XO Surround View System is same as XUV 700 !

### Multiple View Options



Blind View Monitor Parking Guidance





# FIRST AND ONLY SUV IN THE SEGMENT TO OFFER SKYROOF





# ADRENOX CONNECT

### **Trip Summary**



15.3 km/l Fuel Economy  $\odot$ 04:34 hrs

 $(\bullet)$ 

11 mins Idle Time

 $\odot$ 

60 km/h Average Speed 90 km/h Top Speed

**Remote Vehicle** Controls



### Alexa Built-in\*

| 9:41 |      |        |
|------|------|--------|
| A    |      |        |
| a    | mazo | on al  |
| _    |      |        |
|      | bu   | ilt-in |
|      |      |        |
|      |      |        |
|      |      |        |

\* Feature to be updated

ul ∻ 🗖 ΞХ lexa

## **Vehicle Status** Monitoring







# TECH FEATURES & IN-CAR APPS









SEGMENT SHAKERS



I want to trade up from a Hatch to an SUV, because who doesn't want to rule the road!

In an SUV, I command, sitting tall above the rest. Now, if only I could rock that swagger without the wallet workout!

RISE ABOVE EXPERIENCE THE SUV SWAGGER



18.89 Km/l **Fuel Efficiency** 

TCMPFi 82 kW Power 200Nm Torque

FOR YOU WE HAVE MX 1 WITH...

Best-in-class Occupant Space (1729 mm)

Best-in-class forward visibility of 23.7°

& More...

ESP Suite, All 4-disc brakes, 6 airbags



## THE MX1 - SUV SWAGGER & MUCH MORE

|             | XUV 3XO                                               | #1 Player                         | #2 Player                     |
|-------------|-------------------------------------------------------|-------