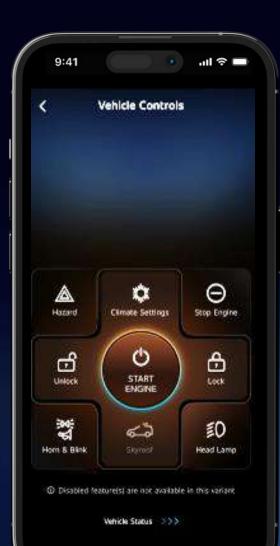

- 6 Modes of Audio Settings through dedicated amplifier
  - Studio
  - Sonic Expanse
  - Ambience (Stage, Party, Retreat, Wide Sonic)

l

 $\times \square$ 



# 360° SURROUND VIEW SYSTEM

Feature Packed Surround View System

- Blind View Monitor
- Drive Video Recording
- Static & Dynamic Guidelines
- Intuitive animations
- Interactive parking guidance
- Multiple View Options
  - 3D, Transparent, Wide, Full-screen

XUV 3XO Surround View System is same as XUV 700 !

### Multiple View Options



Blind View Monitor Parking Guidance





# FIRST AND ONLY SUV IN THE SEGMENT TO OFFER SKYROOF





# ADRENOX CONNECT

### **Trip Summary**



15.3 km/l Fuel Economy  $\odot$ 04:34 hrs

 $(\bullet)$ 

11 mins Idle Time

 $\odot$ 

60 km/h Average Speed 90 km/h Top Speed

**Remote Vehicle** Controls



### Alexa Built-in\*

| 9:41 |      |        |
|------|------|--------|
| A    |      |        |
| a    | mazo | on al  |
| _    |      |        |
|      | bu   | ilt-in |
|      |      |        |
|      |      |        |
|      |      |        |

\* Feature to be updated

ul ∻ 🗖 ΞХ lexa

## **Vehicle Status** Monitoring







# TECH FEATURES & IN-CAR APPS









SEGMENT SHAKERS



I want to trade up from a Hatch to an SUV, because who doesn't want to rule the road!

In an SUV, I command, sitting tall above the rest. Now, if only I could rock that swagger without the wallet workout!

RISE ABOVE EXPERIENCE THE SUV SWAGGER



18.89 Km/l **Fuel Efficiency** 

TCMPFi 82 kW Power 200Nm Torque

FOR YOU WE HAVE MX 1 WITH...

Best-in-class Occupant Space (1729 mm)

Best-in-class forward visib