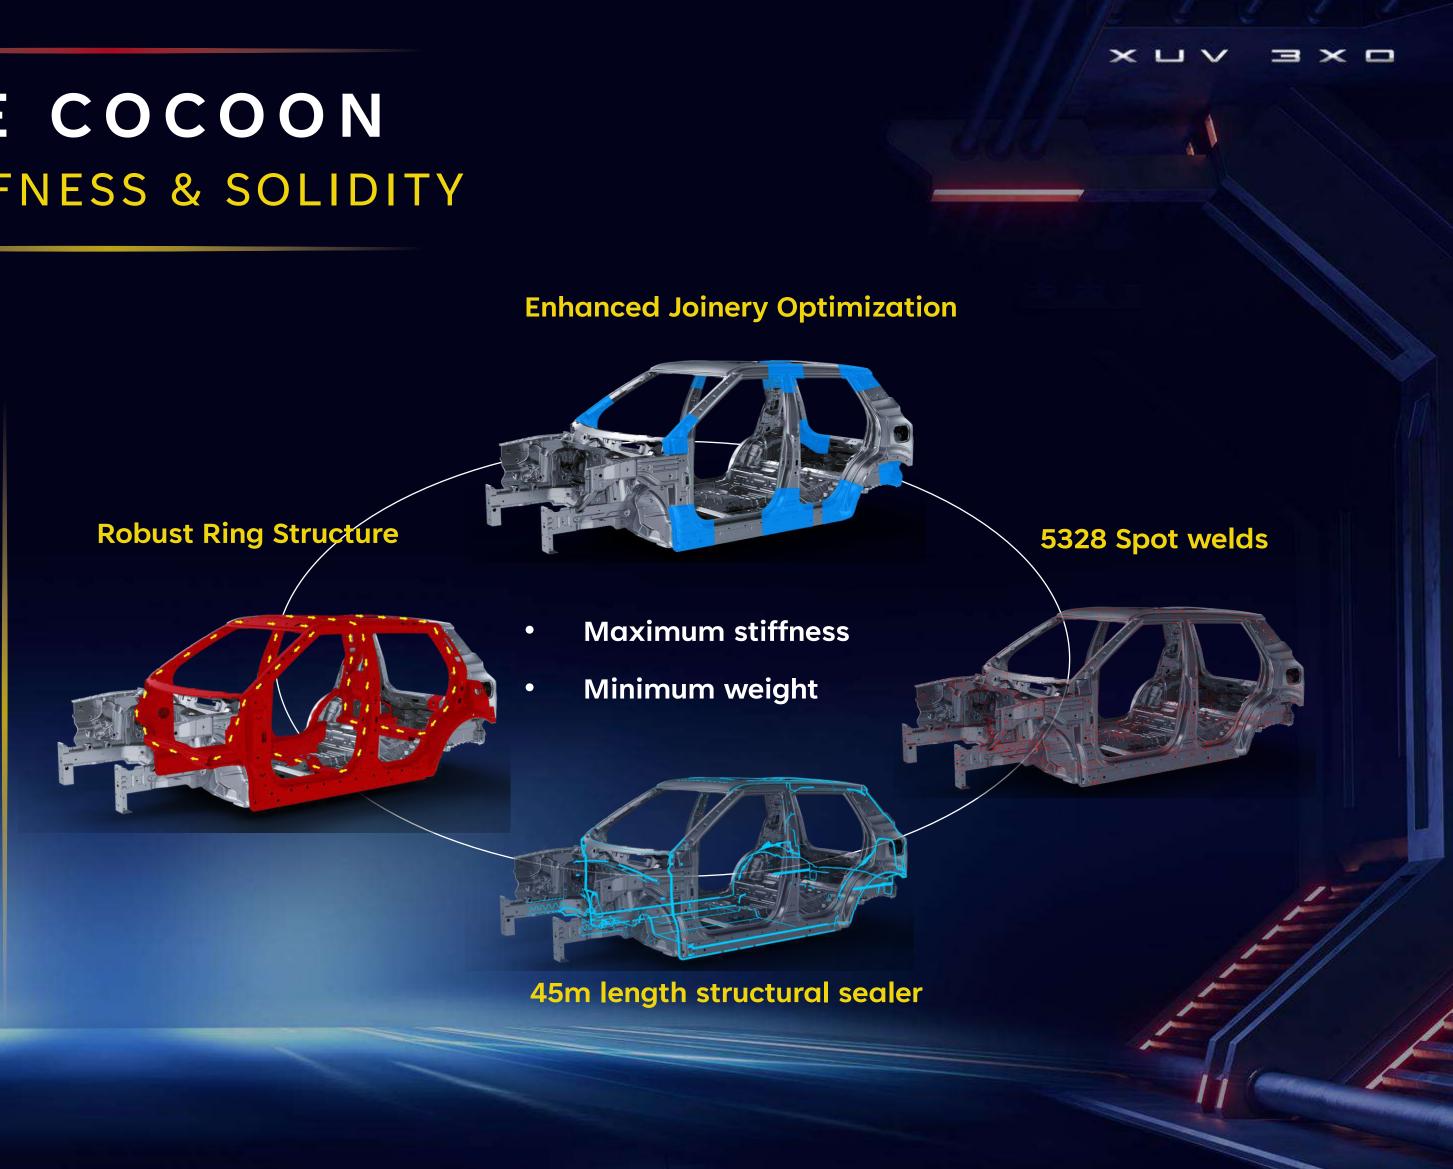

## SAFE COCOON BIW STIFFNESS & SOLIDITY

#### **Torsional stiffness** 13.6 kNm/deg

Bending stiffness 9.0 kN/mm

## SAFE COCON UNPARALLELED STRENGTH WITH EXTENSIVE USE OF HIGH STRENGTH STEEL

## 45% of total weight is High Strength Steel or above

UHSS (UTS > 1500 Mpa) : 10%
 AHSS (UTS > 600 Mpa) : 5%
 HSS (UTS > 400 Mpa) : 30%

×I

 $\times \square$ 