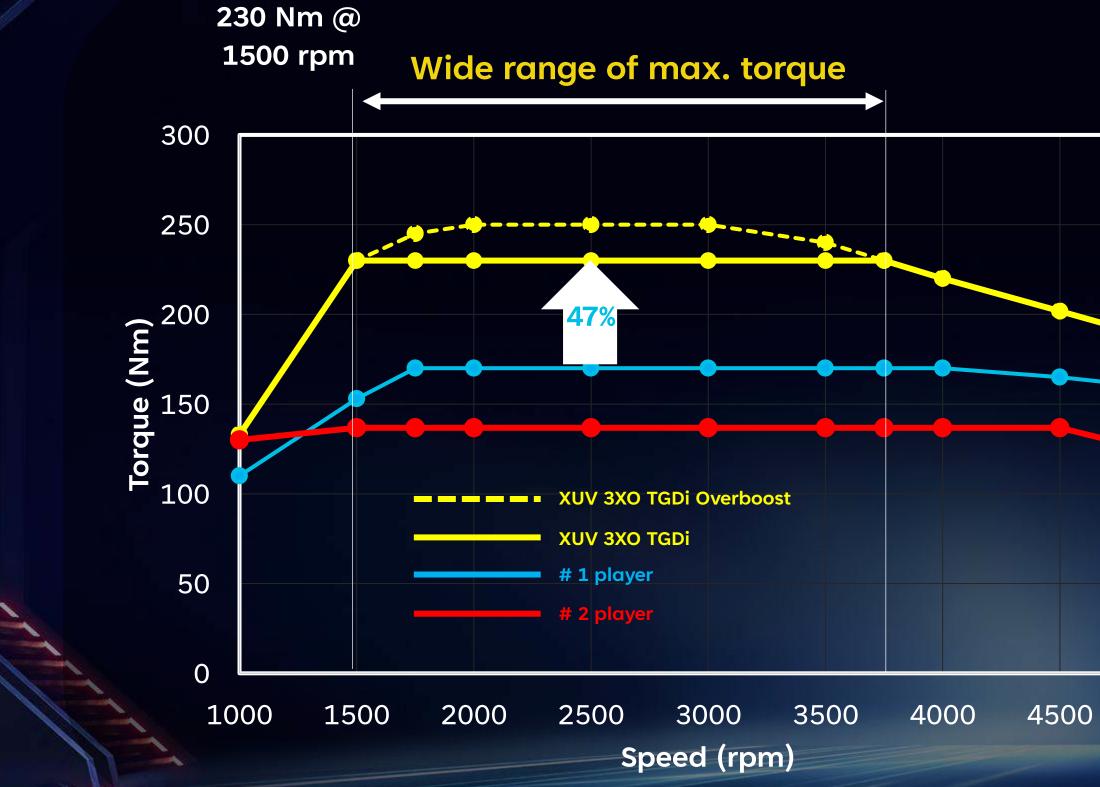

## mStallion G12 TGDi & **Turbocharged MPFI Engine**

- 96 kW (130 PS) @ 5000 rpm
- 230 Nm @ 1500 3750 rpm
- Overboost up to 250 Nm (AT)

## DRIVE OF YOUR LIFE UNPARALLELED LOW-END TORQUE AND TRANSIENT RESPONSE

## G12 TGDi (AT)

0-60 km/h in 4.4 s

• 250 bar GDI

• Electric-VGT

### **Drive of Your Life**

The XUV 3XO is powered by a lineup of world-class Turbo engines designed for exhilarating performance and superior efficiency. Staying true to the brand's legacy of offering thrilling performance, both the mStallion TGDi and the Turbo Diesel engines churn out best-in-class power and torque of 96 kW (130 PS) & 230 Nm and 85.8 kW (117 PS) & 300 Nm respectively. Additionally, the mStallion TGDi clocks 0-60 km/h in 4.5 s while offering a segment best fuel efficiency of 20.1 km/l\* with manual transmission.