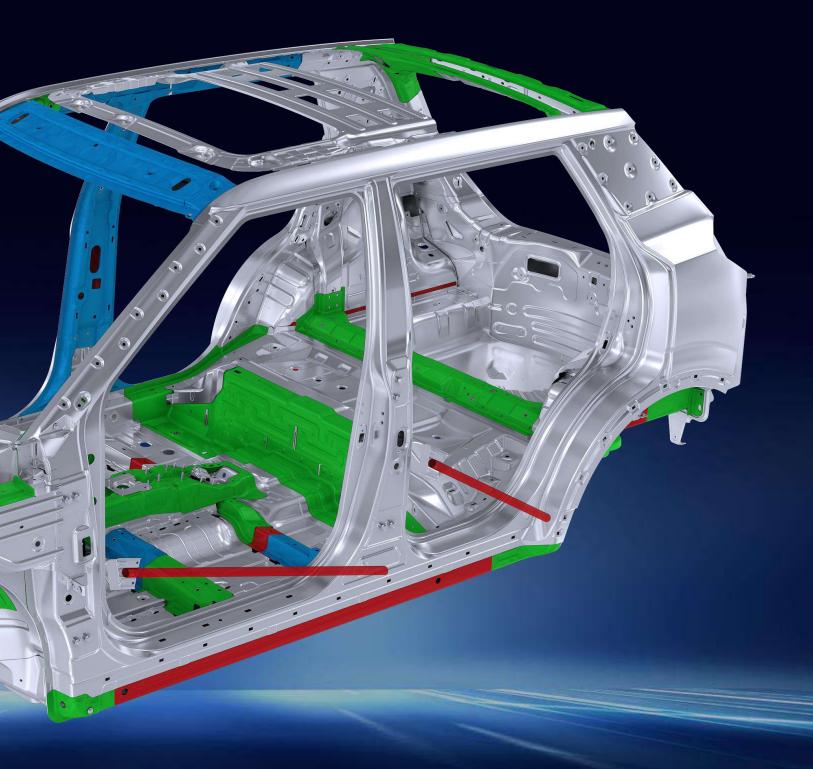

## SAFE COCON UNPARALLELED STRENGTH WITH EXTENSIVE USE OF HIGH STRENGTH STEEL

## 45% of total weight is High Strength Steel or above

UHSS (UTS > 1500 Mpa) : 10%
 AHSS (UTS > 600 Mpa) : 5%
 HSS (UTS > 400 Mpa) : 30%

×I

 $\times \square$ 