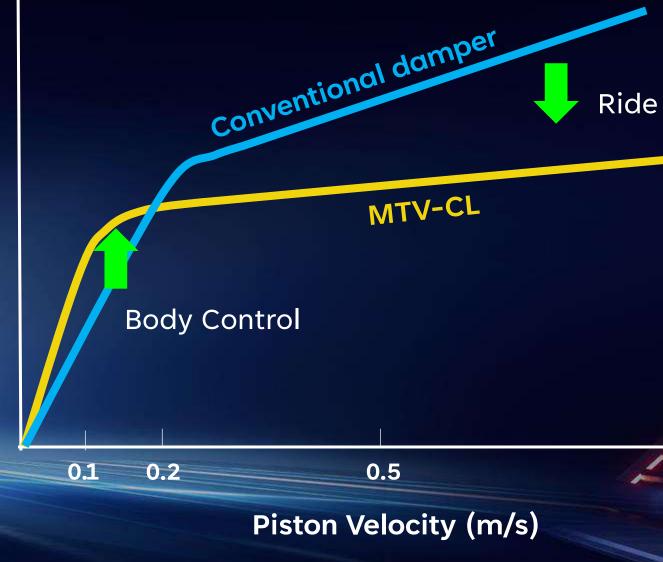

## **RIDE OF YOUR LIFE** MTV-CL TECHNOLOGY

### **Piston Velocity vs Road Undulations**

Vehicle speed : 60 km/h = 16.66 m/s

### Plush Ride vs Body Control (Head toss)

- Ride comfort Reduced damping force at high piston velocity Increased damping force at low
- Body control Increased damping force at low piston velocity

XUV

 $\exists \times \Box$ 

The SUV also features custom drive modes—Zip, Zap, and Zoom—specifically in the Petrol Automatic variants, each designed to enhance the driving dynamics on varying terrains by adjusting the vehicle's performance characteristics. Moreover, the XUV 3XO incorporates MTV-CL (Multi-Tuned Valve Concentric Land) technology within the dampers. This advanced valving technology significantly improves ride and handling performance by optimizing the suspension response to different driving conditions.