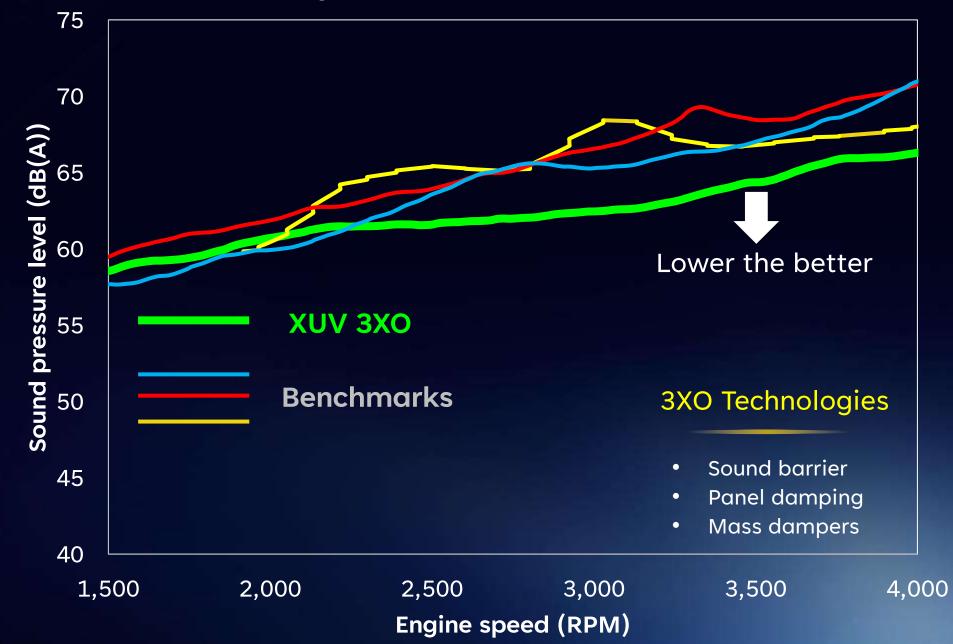

## RIDE OF YOUR LIFE QUIET & COMFORTABLE CABIN

#### Gear Run-up : Noise at Driver Location (TCMPFi)

XUV 3XO gasoline quietness matches XUV 700 gasoline !

XUV

 $\times \square$ 

### **Ride of Your Life**

The XUV 3XO is equipped with an advanced suspension system that includes a MacPherson Strut Fully Independent Front Suspension and a Twist Beam Semi-independent Rear Suspension. This setup ensures a ride quality that is quiet and comfortable, with quietness matching XUV 700. Additionally, the XUV 3XO features first-in-segment three smart steering modes—Comfort, Normal, and Sport. These smart steering modes are available across all powertrains, ensuring that every driver can enjoy a controlled and responsive driving experience, setting a new standard for what drivers can expect from a compact SUV.