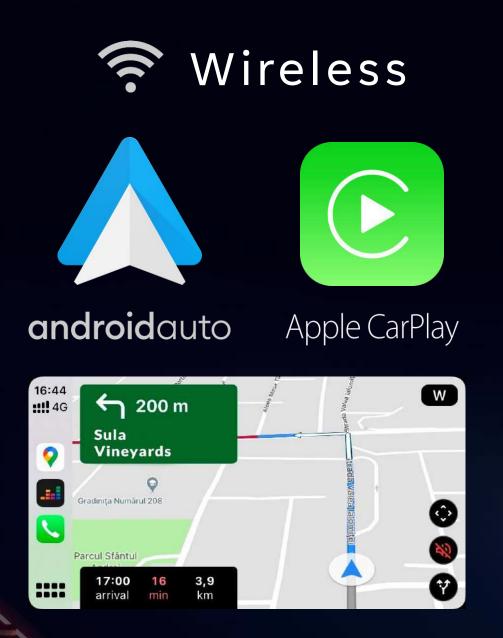

### Sci-Fi Technology

The XUV 3XO is at the forefront of automotive technology with 80+ Adrenox features, twin 26.03 cm HD screens, wireless Android Auto & Apple Carplay, and built-in Alexa\*\*. The firstin-segment features like a 65 W USB-C charging point and Electronic Parking Brake with Auto Hold are tailored for tech-savvy users seeking convenience on the go. Adding to the list, an immersive audio experience is created through a Harman Kardon Premium Audio with Amplifier & Sub-woofer that also offers Sonic Expanse, Bass Enhancer, 9 Band Equalizer, and 4 Ambient Sound Modes.

<sup>\*</sup>Luggage volume upto roof (ISO V215)

<sup>\*\*</sup>Features to be updated at a later stage - Android Auto & Apple Car Play and built-in Alexa